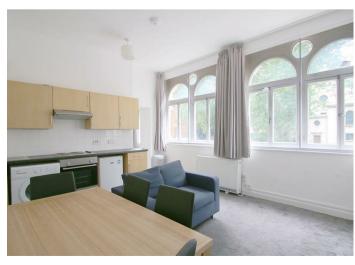

This spacious two bedroom apartment has lots of natural light.

Available immediately on a fully furnished/part furnished basis, the property boasts a good sized kitchen/living room, two double bedrooms and a bathroom with a shower.